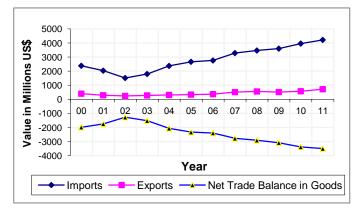

### **Imports and Exports of Goods:**

The total value of imports of goods from all countries including Israel in 2011 was USD 4,221 million, an increase of 6.6 percent compared to 2010.

Exports of goods totaled USD 720 million and increased by 25.0 percent compared to 2010.

In 2011, the deficit in the net trade balance in goods increased by 3.5 percent compared to 2010 and reached to USD 3,502 million.

#### Registered Imports, Exports in Goods and Net Trade Balance in the Palestinian Territory, 2000 - 2011

<sup>\*:</sup> Includes actual data received from official sources