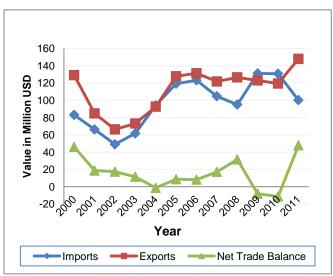

### Import and export in services with Israel:

The total value of imports of services from Israel in 2011 was USD 100 Million and decreased by 23.4 percent compared to 2010.

Exports of services to Israel increased by 23.9 percent in 2011 compared to 2010 and reached USD 148 Million.

### Registered Imports, Exports, Net Trade Balance in Services with Israel in the Palestinian Territory 2000 - 2011

For more information, please contact: Palestinian Central Bureau of Statistics P.O. Box 1647 Ramallah, Palestine.