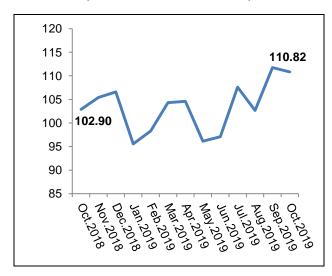

### Decrease in the Industrial Production Index (IPI) in Palestine during October,10/2019

The overall IPI in Palestine reached 110.82 during October 2019 with a decrease of 0.82% compared to September 2019 (Base Year 2018 = 100).

### The trend line of the Industrial Production Index in Palestine, for the months: October 2018 - October 2019 (Base Year 2018 = 100)