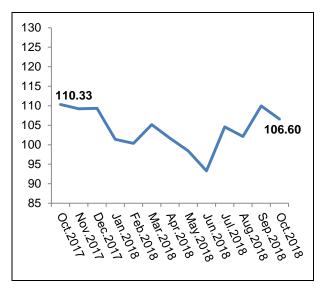

### Decrease in the Industrial Production Index (IPI) in Palestine during October,10/2018

The overall IPI in Palestine reached 106.60 during October 2018 with a decrease of 3.06% compared to September 2018 (Base Month December 2015 = 100).

#### The trend line of the Industrial Production Index in Palestine, for the period: October 2017 - October 2018 (Base Month December 2015 = 100)