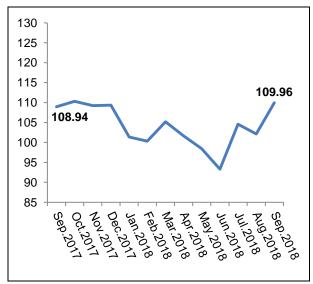

### The trend line of the Industrial Production Index in Palestine, for the period: September 2017 - September 2018 (Base Month December 2015 = 100)

## Increase in the Industrial Production Index (IPI) in Palestine during September,09/2018

The overall IPI in Palestine reached 109.96 during September 2018 with an increase of 7.68% compared to August 2018 (Base Month December 2015 = 100).