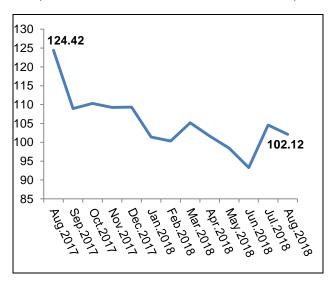

# The trend line of the Industrial Production Index in Palestine, for the period: August 2017 - August 2018

(Base Month December 2015 = 100)

#### Decrease in the Industrial Production Index (IPI) in Palestine during, August, 08/2018

The overall IPI in Palestine reached 102.12 during August 2018 with a decrease of 2.35% compared to July 2018 (Base Month December 2015 = 100).