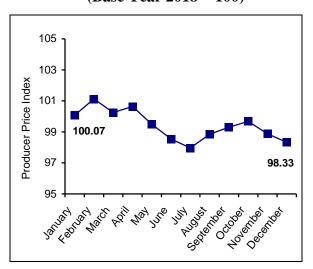

## Decrease in the Producer Price Index (PPI) during December, 12/2019

The overall Producer Price Index (PPI) for Palestine with its base year (2018 = 100)reached 98.33 in December 2019, as it decreased by 0.54% compared to November 2019.

## The trend line of the PPI in Palestine, for the months: January -December 2019 (Base Year 2018 = 100)