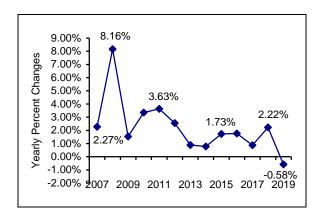

#### **Decrease in the Producer Price**<sup>1</sup> **Index (PPI) during 2019**

The overall **PPI in Palestine** with its base year (2018=100) reached **99.42 in 2019, which indicates a decrease by 0.58% compared to 2018**.

Prices of PPI for 2019 decreased due to the decrease in the prices of goods in Water supply; sewerage, waste management and remediation activities group by 3.26%, the prices of goods in Mining and quarrying group decreased by 1.82%, the prices of goods in Electricity, gas, steam and air conditioning supply group by 1.06%, the prices of goods in Agriculture, forestry and fishing group by 0.72%, and the prices of goods in Manufacturing group by 0.29% in 2019 compared to 2018.

The prices of **locally consumed products** decreased by 0.60%, and the prices of local exported products decreased by 0.42%.

#### Yearly Percent Changes in PPI in Palestine for 2007 – 2019