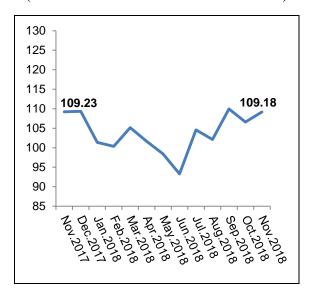

The trend line of the Industrial Production Index in Palestine, for the period: November 2017 - November 2018 (Base Month December 2015 = 100)

## Increase in the Industrial Production Index (IPI) in Palestine during November,11/2018

The overall IPI in Palestine reached 109.18 during November 2018 with an increase of 2.43% compared to October 2018 (Base Month December 2015 = 100).