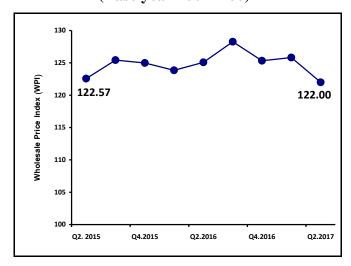

The Wholesale Price Index in Palestine for Second quarter 2015 – Second quarter 2017 (Base year 2007=100)

For more information, please contact: Palestinian Central Bureau of Statistics P.O BOX 1647, Ramallah, Palestine.

## Increase in the Wholesale Price<sup>1</sup> Index during the Second Quarter of 2017

The overall WPI in Palestine with its base year (2007=100) reached 122.00 in the Second quarter 2017, which indicates a decrease by 3.04% compared with the First quarter 2017.