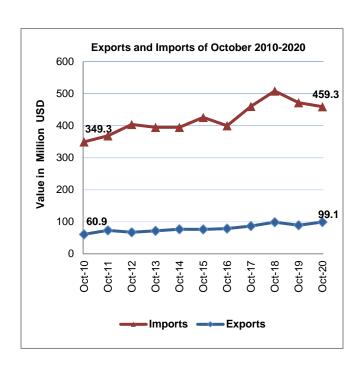

#### **Exports in Goods**

Exports increased in October, 2020 by 3% compared to September, 2020. It also increased by 11% compared to October, 2019 and reached USD 99.1 Million.

Exports to Israel decreased in October, 2020 by 3% compared to September, 2020 and it represented 86% of total exports in October, 2020.

On the other hand, exports to other countries increased by 60% during the same period compared to September, 2020 and reached USD 13.6 Million.

#### **Imports in Goods**

Imports increased in October, 2020 by 8% compared to September, 2020. While it decreased by 3% compared to October, 2019 and reached USD 459.3 Million.

Imports from Israel slightly increased by 0.3% in October, 2020 compared to September, 2020 and it represented 54% of total imports in October, 2020.

At the same time, imports from other countries increased by 19% compared to September, 2020.

# **Trade Balance on Registered Goods**

The trade balance, which represents the difference between exports and imports, showed an increase in trade deficit by 10% in October, 2020 compared to September, 2020. While it decreased by 6% compared to October, 2019 and reached USD 360.2 Million