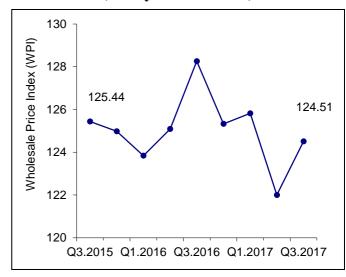

The Wholesale Price Index in Palestine for Third quarter 2015 – Third quarter 2017 (Base year 2007=100)

Date: 19/10/2017

## **Increase in the Wholesale Price<sup>1</sup> Index** during the Third Quarter of 2017

The overall WPI in Palestine with its base year (2007=100) reached 124.51 in the Third quarter 2017, which indicates an increase by 2.06% compared with the Second quarter 2017.

WPI for local products (2007=100) reached 127.32 in the Third quarter 2017, which indicates an increase by 3.22% compared with the Second quarter 2017.

WPI for imported products (2007=100) reached 122.01 in the Third quarter 2017, which indicates a slight increase by 0.08% compared with the Second quarter 2017.