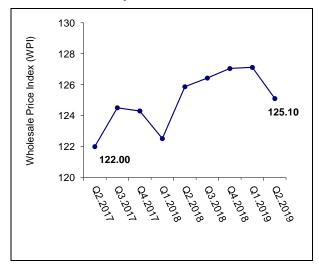

#### The trend line of Wholesale Price Index in Palestine for the period: Second quarter 2017 – Second quarter 2019

(Base year 2007 = 100)

For more information, please contact: Palestinian Central Bureau of Statistics P.O BOX 1647, Ramallah, Palestine.

## Decrease in the Wholesale Price<sup>1</sup> Index (WPI) During the Second Quarter of 2019

The overall WPI in Palestine with its base year (2007 = 100) reached 125.10 in the Second quarter 2019, which indicates a decrease of 1.58% compared with the First quarter 2019.