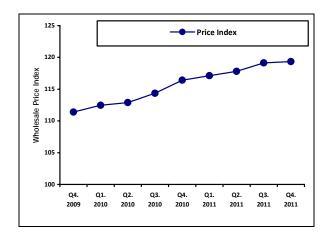

The trend line for the wholesale price index in the Palestinian Territory, for the period: fourth quarter 2009 - fourth quarter 2011 (Base year 2007=100)

For more information, please contact: Palestinian Central Bureau of Statistics Ramallah, Palestine.