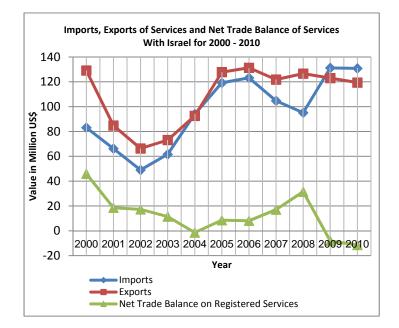

## Import and export in services with Israel:

The total value of imports of services from Israel in 2010 was US\$ 130.8 Million and decreased by 0.2 percent compared to 2009.

Exports of services to Israel decreased by 2.9 percent in 2010 compared to 2009 and reached US\$ 119.4 Million.