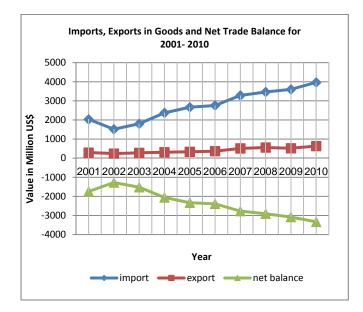

#### **Imports of Goods:**

The total value of imports of goods in 2010 from other countries including Israel was US\$ 3,958.5 Million and increased by 9.9 percent compared to 2009.

# Distribution of registered imports by trade partners:

Imports from Israel was increased in 2010 by 8.4 percent compared to 2009 and reached US\$ 2,873.3 Million, imports from Jordan and Egypt increased by 40.0 and 8.1 percent respectively during the same period compared to 2009, in addition imports from the United States increased by 3.9 percent in 2010 compared to 2009.

Also imports from European countries increased by 6.0 percent in 2010 compared to 2009 and reached US\$ 369.5 Million.

# Registered net trade balance and trade transaction:

The deficit (Exports – Imports) in net trade balance in goods increased in 2010 and reached US\$ 3,383.0 Million and indicates an increase by 9.8 percent compared to 2009, and trade transaction (Imports + Exports) in 2010 was

increased by 10.1% compared to 2009 and reached US\$ 4,534.0 Million.

Palestine Palestinian Central Bureau of Statistics