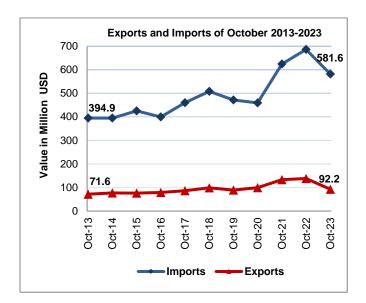

## **Exports in Goods**

Exports decreased in October, 2023 by 27% compared to September, 2023. It also decreased by 33% compared to October, 2022 and reached USD 92.2 Million.

Exports to Israel decreased in October, 2023 by 40% compared to September, 2023 and it represented 76% of total exports in October, 2023.

## **Imports in Goods**

Imports decreased in October, 2023 by 14% compared to September, 2023. It also decreased by 15% compared to October, 2022 and reached USD 581.6 Million.

Imports from Israel decreased by 18% in October, 2023 compared to September, 2023 and it represented 57% of total imports in October, 2023.