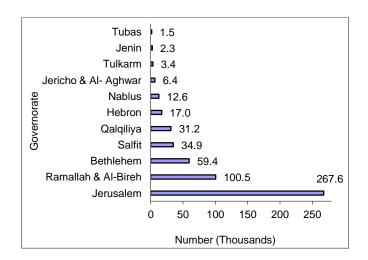

#### Number of Settlers in the Israeli Settlements, 2011

For more information, contact us on: Palestinian Central Bureau of Statistics P.O.Box 1647 Ramallah, Palestine.

Tel: (972/970) 2 298 2700 Fax: (972/970) 2 298 2710 Toll Free: 1800300300 E-Mail: diwan@pcbs.gov.ps web-site: http://www.pcbs.gov.ps

Most of settlers (267,643) are concentrated in Jerusalem governorate (50 % of the total settlers in the West Bank), of them 199,647 settlers in in Jerusalem Area (J1). (Those parts of Jerusalem, which were annexed by Israel in 1967), followed by Ramallah & Al-Bireh governorate (100,501 settlers), then Bethlehem governorate (59.414 settlers), then Salfit governorate (34.946 settlers). While the lowest Governorate of settlers was Tubas governorates with 1,489 settlers.