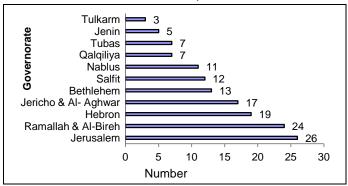

#### Number of Settlements in the West Bank, by Governorate, 2011

Data indicate that the number of settlers in the West Bank in 2011 was 536,932, comparing to 523,939 in 2010, with a growth rate of 1.3%. Settlers in the West Bank increased their numbers by more than 40 times during the period 1972-2011.

# Number of settlers in the West Bank exceeded half million settlers

The number of settlements in the West Bank totaled 144, the majority of them in Jerusalem governorate: 26 settlements of which 16 have been annexed by Israel.